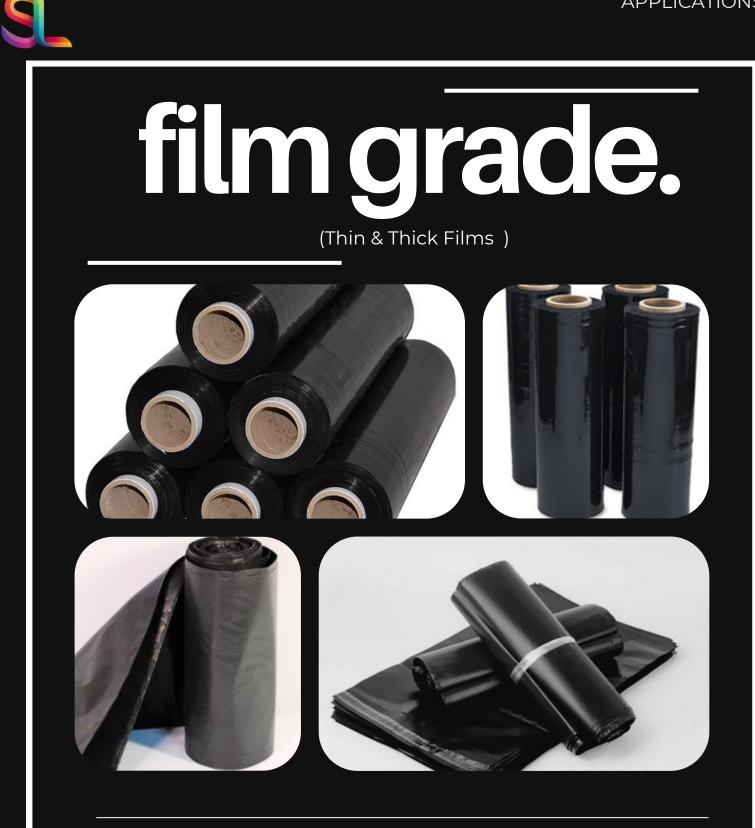

# Product Name Product Grade CB Carrier Resin

| i ioddot iidiile | i ioduot erade | UD | Currier Resin |  |
|------------------|----------------|----|---------------|--|
| Black MD         | SLI 3552       | 40 | PE            |  |
| Black Shine      | SLI 3574       | 50 | PE            |  |
| Black Premium    | SLI 3573       | 40 | PE            |  |
| Nylon Plus Black | SLI 83550      | 25 |               |  |
|                  |                |    |               |  |