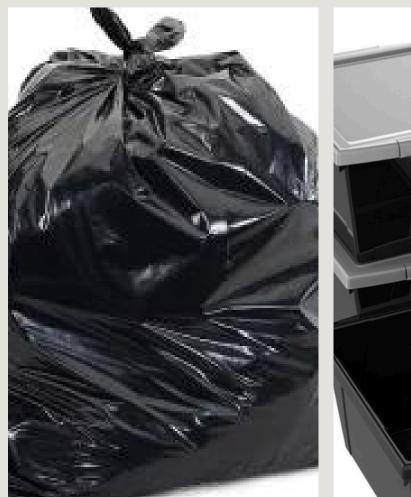

### packaging. (GARBAGE BAGS & LAMINATION)

#### (UARDAUL DAUS & LAMINATION)

| Product Name                | Product Grade        | СВ       | Carrier Resin |
|-----------------------------|----------------------|----------|---------------|
| Black Super CLA<br>Black MD | SLI 3587<br>SLI 3552 | 40<br>40 | PE<br>PE      |
| Black Jet                   | SLI 3550             | 50       | Universal     |