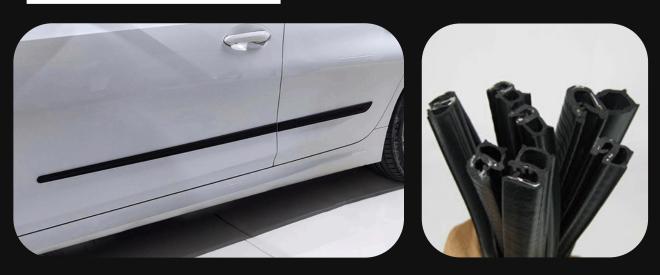

### **fiber.** (GEO TEXTILES & FILAMENT)

| Product Name   | Product Grade | СВ | Carrier Resin |
|----------------|---------------|----|---------------|
| Black Geo      | SLI 3590      | 40 | PE            |
| Super Black F  | SLI 3554      | 40 | PP            |
| Super Black PP | SLI 3556      | 30 | PP            |