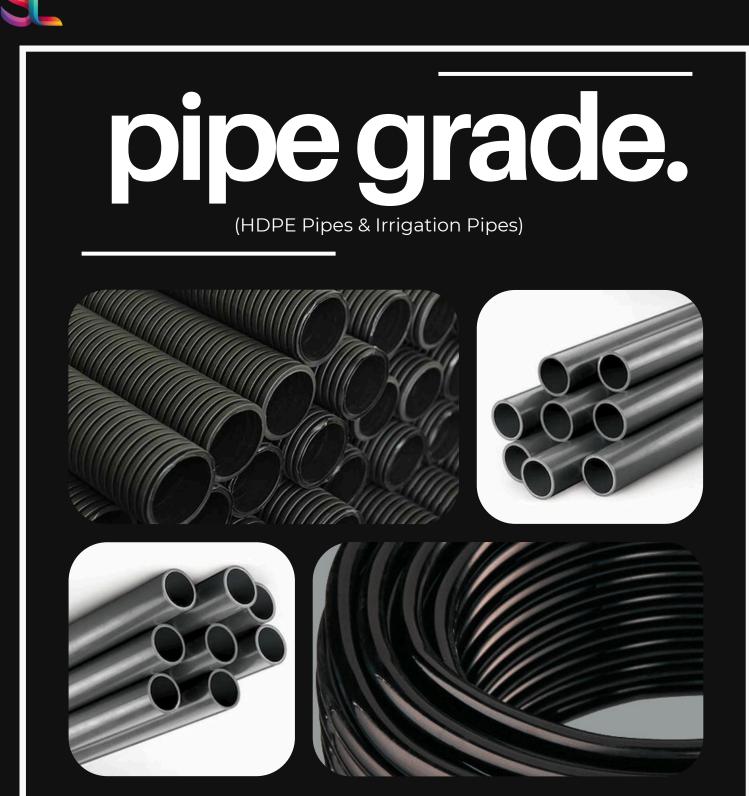

# APPLICATIONS

| Product Name     | Product Grade | СВ | Carrier Resin |
|------------------|---------------|----|---------------|
| Black Premium    | SLI 3572      | 50 | PE            |
| Black - Standard | SLI 3570      | 50 | PE            |
| Super Black P    | SLI 3585      | 40 | PE            |
| Black Geo        | SLI 3590      | 40 | PE            |