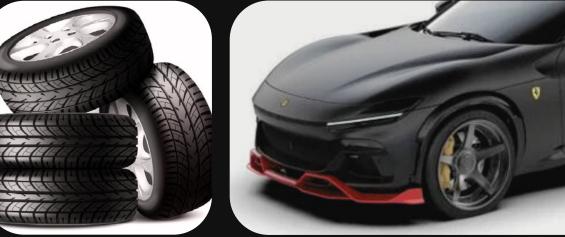

## compounding.

(Automotive industry)

| Product Name     | Product Grade | СВ | Carrier Resin |
|------------------|---------------|----|---------------|
| Black Premium    | SLI 3572      | 50 | PE            |
| Black - Standard | SLI 3570      | 50 | PE            |