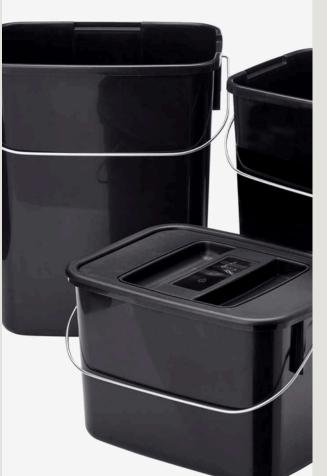

---|----------|---------------|
| Black Super CLA<br>Black MD | SLI 3587<br>SLI 3552 | 40<br>40 | PE<br>PE      |
| Black Jet                   | SLI 3550             | 50       | Universal     |



| Product Name             | Product Grade | СВ | Carrier Resin |
|--------------------------|---------------|----|---------------|
| Black - Standard         | SLI 3570      | 50 | PE            |
| Super Black P            | SLI 3585      | 40 | PE            |
| Black Geo                | SLI 3590      | 40 | PE            |
| Black Super CLA          | SLI 3587      | 40 | PE            |
| Black MD                 | SLI 3552      | 40 | PE            |
| Black Jet                | SLI 3550      | 50 | Universal     |
| w.shubhlabhinternational | .com          |    |               |

WW







# Product Name Product Grade CB Carrier Resin

| i ioddot iidiile | i ioduot erade | UD | Currier Resin |  |
|------------------|----------------|----|---------------|--|
| Black MD         | SLI 3552       | 40 | PE            |  |
| Black Shine      | SLI 3574       | 50 | PE            |  |
| Black Premium    | SLI 3573       | 40 | PE            |  |
| Nylon Plus Black | SLI 83550      | 25 |               |  |
|                  |                |    |               |  |



## compounding.

(Automotive industry)





| Product Name     | Product Grade | СВ | Carrier Resin |
|------------------|---------------|----|---------------|
| Black Premium    | SLI 3572      | 50 | PE            |
| Black - Standard | SLI 3570      | 50 | PE            |





### **fiber.** (GEO TEXTILES &